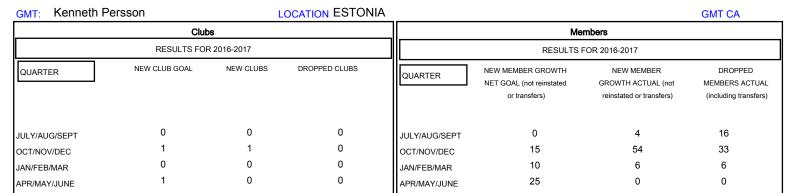

## MONTHLY MEMBERSHIP PROGRESS REPORT

District 120

Results as of: 1/31/2017

| DROPPED CLUBS: 0  DROPPED MEMBERS |    | 17 CLUBS OF 61 ADDED 1 OR MORE NEW MEMBERS | GENDER DISTRIBI<br>MALE<br>FEMALE | UTION<br>902 (70.80%)<br>372 (29.20%) |    |
|-----------------------------------|----|--------------------------------------------|-----------------------------------|---------------------------------------|----|
| DECEASED                          | 1  | CLICK HERE FOR CUMULATIVE  MEMBERSHIP DATA | TOTAL FAMILY UNIT MEMBERS         |                                       | 91 |
| CLUB CANCELLED                    | 0  |                                            | FAMILY MEMBERS PAYING HALF DUES   |                                       | 47 |
| OTHER                             | 54 |                                            |                                   |                                       | 47 |
| TOTAL                             | 55 |                                            |                                   |                                       |    |