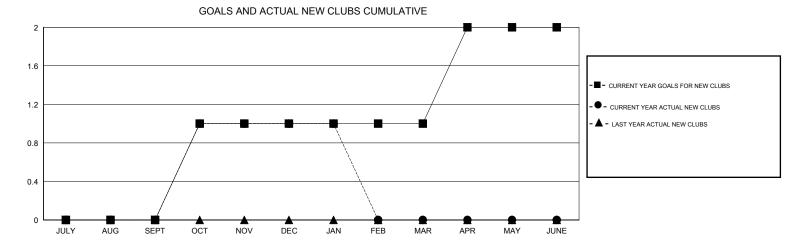

## MONTHLY MEMBERSHIP PROGRESS REPORT

District 120

Results as of: 1/31/2017

| DROPPED CLUBS: 0  DROPPED MEMBERS |    | 17 CLUBS OF 61 ADDED 1 OR MORE NEW MEMBERS | GENDER DISTRIBI<br>MALE<br>FEMALE | UTION<br>902 (70.80%)<br>372 (29.20%) |    |
|-----------------------------------|----|--------------------------------------------|-----------------------------------|---------------------------------------|----|
| DECEASED                          | 1  | CLICK HERE FOR CUMULATIVE  MEMBERSHIP DATA | TOTAL FAMILY UNIT MEMBERS         |                                       | 91 |
| CLUB CANCELLED                    | 0  |                                            | FAMILY MEMBERS PAYING HALF DUES   |                                       | 47 |
| OTHER                             | 54 |                                            |                                   |                                       | 47 |
| TOTAL                             | 55 |                                            |                                   |                                       |    |