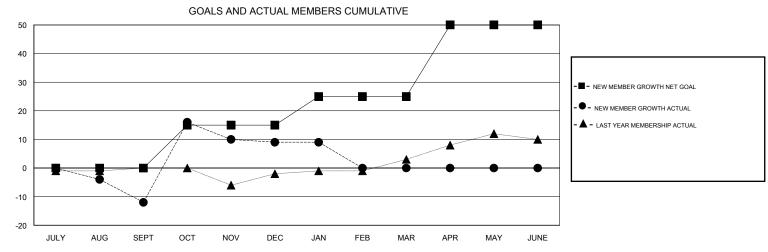

## MONTHLY MEMBERSHIP PROGRESS REPORT

District 120

Results as of: 1/31/2017

| DROPPED CLUBS: 0  DROPPED MEMBERS |    | 17 CLUBS OF 61 ADDED 1 OR MORE NEW MEMBERS | GENDER DISTRIBI<br>MALE<br>FEMALE | UTION<br>902 (70.80%)<br>372 (29.20%) |    |
|-----------------------------------|----|--------------------------------------------|-----------------------------------|---------------------------------------|----|
| DECEASED                          | 1  | CLICK HERE FOR CUMULATIVE  MEMBERSHIP DATA | TOTAL FAMILY UNIT MEMBERS         |                                       | 91 |
| CLUB CANCELLED                    | 0  |                                            | FAMILY MEMBERS PAYING HALF DUES   |                                       | 47 |
| OTHER                             | 54 |                                            |                                   |                                       | 47 |
| TOTAL                             | 55 |                                            |                                   |                                       |    |